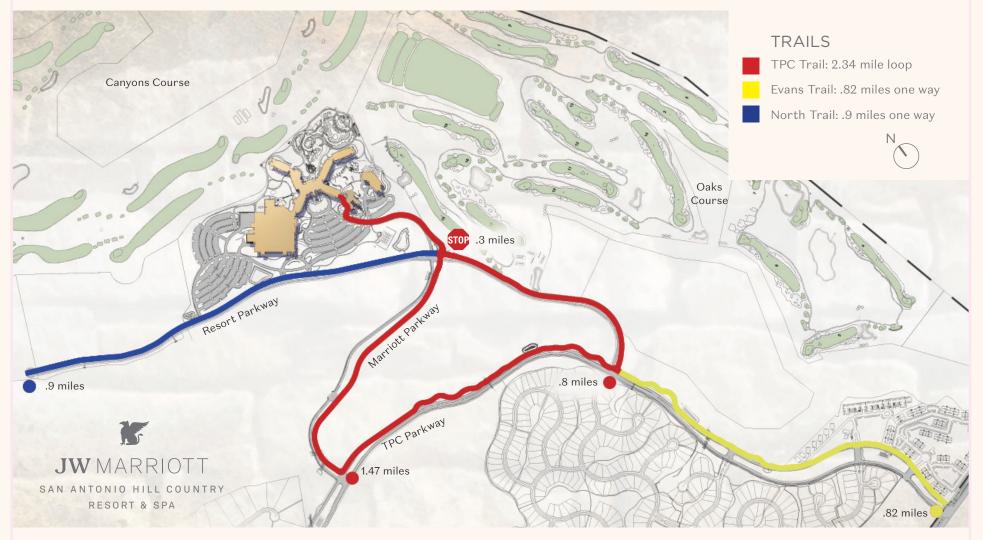

## WALK THIS WAY

Encompassing 600 picturesque acres of rolling hills, Live Oak trees, and an adjacent 100-acre bird sanctuary, the **JW Marriott San Antonio Hill Country Resort & Spa** is among the Texas Hill Country's most inspiring landscapes. Resort guests are invited to experience the property's various walking trails around the property as they enjoy the native landscapes and wildlife of the Texas Hill Country.

This course has proven to he a favorite of past guests. Although we provide a map for your convenience, we assume no responsibility for injury or damage that may occur while on the route.

www.jwsanantonio.com